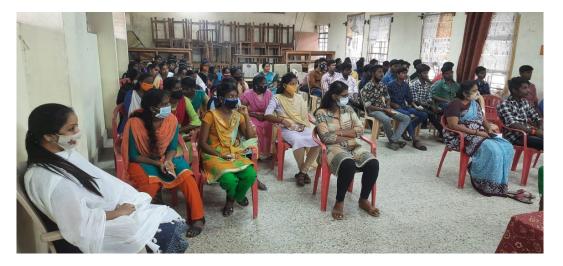

#### Report on the celebration of International Mother Language Day at 10:30 am on 20.02.2021, Saturday at 10:30 held at the college's auditorium

The Internal Quality Assurance Cell (IQAC) in association with Ek Bharat Shreshtha Bharat (EBSB) celebrated the International Mother Language Day on 20.02.2021 at 10:30 AM in the college auditorium. Dr. C. Vettrichelvi, Assistant Professor of Tamil cum the coordinator of EBSB welcomed the gathering. The presidential address was delivered by Dr. S. Babu, Principal, PKAC and emphasized on the importance of Mother Language and its historical background. Dr. G. Savundravalli, Assistant Professor of Tamil delivered the felicitation address and stated that the International Mother Language day is primarily celebrated to bind the cultural differences that exists among the people of the world. The chief guest for the event, Dr. Kayalvizhi Balamurugan, Assistant Professor of Home Science, Bharathidasan Government College for Women, spoke of the significance of the mother language. Dr. V. Indira, Assistant Professor of Mathematics cum co-ordinator of IQAC delivered the vote of thanks. The event was witnessed by the students and the faculty members of the college at large.