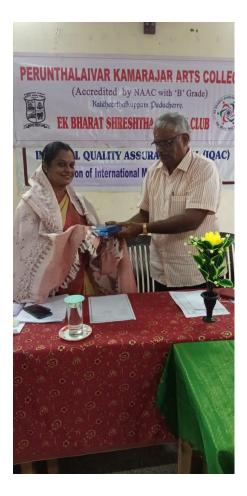

#### Report on the celebration of International Mother Language Day at 10:30 am on 20.02.2021, Saturday at 10:30 held at the college's auditorium

The Internal Quality Assurance Cell (IQAC) in association with Ek Bharat Shreshtha Bharat (EBSB) celebrated the International Mother Language Day on 20.02.2021 at 10:30 AM in the college auditorium. Dr. C. Vettrichelvi, Assistant Professor of Tamil cum the coordinator of EBSB welcomed the gathering. The presidential address was delivered by Dr. S. Babu, Principal, PKAC and emphasized on the importance of Mother Language and its historical background. Dr. G. Savundravalli, Assistant Professor of Tamil delivered the felicitation address and stated that the International Mother Language day is primarily celebrated to bind the cultural differences that exists among the people of the world. The chief guest for the event, Dr. Kayalvizhi Balamurugan, Assistant Professor of Home Science, Bharathidasan Government College for Women, spoke of the significance of the mother language. Dr. V. Indira, Assistant Professor of Mathematics cum co-ordinator of IQAC delivered the vote of thanks. The event was witnessed by the students and the faculty members of the college at large.