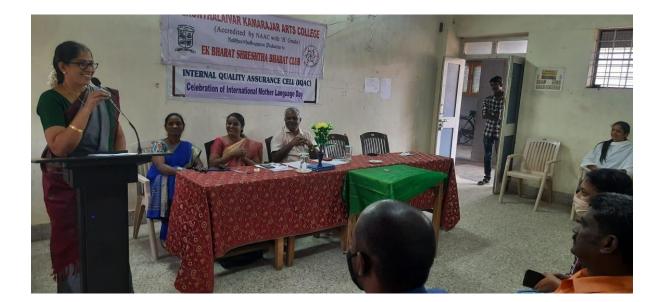

#### Report on the celebration of International Mother Language Day at 10:30 am on 20.02.2021, Saturday at 10:30 held at the college's auditorium

The Internal Quality Assurance Cell (IQAC) in association with Ek Bharat Shreshtha Bharat (EBSB) celebrated the International Mother Language Day on 20.02.2021 at 10:30 AM in the college auditorium. Dr. C. Vettrichelvi, Assistant Professor of Tamil cum the coordinator of EBSB welcomed the gathering. The presidential address was delivered by Dr. S. Babu, Principal, PKAC and emphasized on the importance of Mother Language and its historical background. Dr. G. Savundravalli, Assistant Professor of Tamil delivered the felicitation address and stated that the International Mother Language day is primarily celebrated to bind the cultural differences that exists among the people of the world. The chief guest for the event, Dr. Kayalvizhi Balamurugan, Assistant Professor of Home Science, Bharathidasan Government College for Women, spoke of the significance of the mother language. Dr. V. Indira, Assistant Professor of Mathematics cum co-ordinator of IQAC delivered the vote of thanks. The event was witnessed by the students and the faculty members of the college at large.