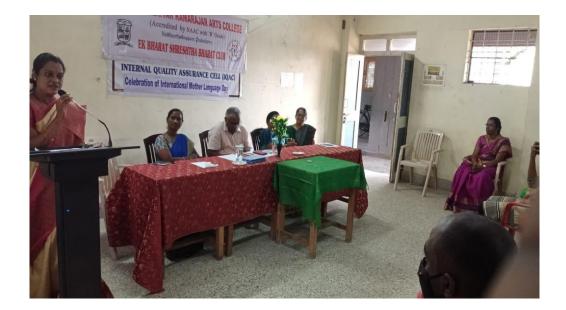

#### Report on the celebration of International Mother Language Day at 10:30 am on 20.02.2021, Saturday at 10:30 held at the college's auditorium

The Internal Quality Assurance Cell (IQAC) in association with Ek Bharat Shreshtha Bharat (EBSB) celebrated the International Mother Language Day on 20.02.2021 at 10:30 AM in the college auditorium. Dr. C. Vettrichelvi, Assistant Professor of Tamil cum the coordinator of EBSB welcomed the gathering. The presidential address was delivered by Dr. S. Babu, Principal, PKAC and emphasized on the importance of Mother Language and its historical background. Dr. G. Savundravalli, Assistant Professor of Tamil delivered the felicitation address and stated that the International Mother Language day is primarily celebrated to bind the cultural differences that exists among the people of the world. The chief guest for the event, Dr. Kayalvizhi Balamurugan, Assistant Professor of Home Science, Bharathidasan Government College for Women, spoke of the significance of the mother language. Dr. V. Indira, Assistant Professor of Mathematics cum co-ordinator of IQAC delivered the vote of thanks. The event was witnessed by the students and the faculty members of the college at large.