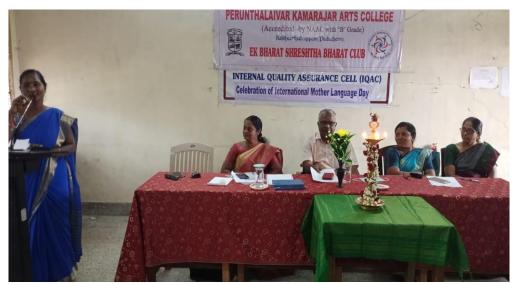

#### Report on the celebration of International Mother Language Day at 10:30 am on 20.02.2021, Saturday at 10:30 held at the college's auditorium

The Internal Quality Assurance Cell (IQAC) in association with Ek Bharat Shreshtha Bharat (EBSB) celebrated the International Mother Language Day on 20.02.2021 at 10:30 AM in the college auditorium. Dr. C. Vettrichelvi, Assistant Professor of Tamil cum the coordinator of EBSB welcomed the gathering. The presidential address was delivered by Dr. S. Babu, Principal, PKAC and emphasized on the importance of Mother Language and its historical background. Dr. G. Savundravalli, Assistant Professor of Tamil delivered the felicitation address and stated that the International Mother Language day is primarily celebrated to bind the cultural differences that exists among the people of the world. The chief guest for the event, Dr. Kayalvizhi Balamurugan, Assistant Professor of Home Science, Bharathidasan Government College for Women, spoke of the significance of the mother language. Dr. V. Indira, Assistant Professor of Mathematics cum co-ordinator of IQAC delivered the vote of thanks. The event was witnessed by the students and the faculty members of the college at large.