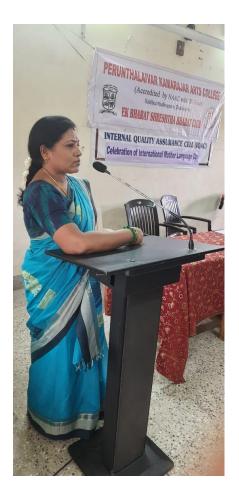

#### Report on the celebration of International Mother Language Day at 10:30 am on 20.02.2021, Saturday at 10:30 held at the college's auditorium

The Internal Quality Assurance Cell (IQAC) in association with Ek Bharat Shreshtha Bharat (EBSB) celebrated the International Mother Language Day on 20.02.2021 at 10:30 AM in the college auditorium. Dr. C. Vettrichelvi, Assistant Professor of Tamil cum the coordinator of EBSB welcomed the gathering. The presidential address was delivered by Dr. S. Babu, Principal, PKAC and emphasized on the importance of Mother Language and its historical background. Dr. G. Savundravalli, Assistant Professor of Tamil delivered the felicitation address and stated that the International Mother Language day is primarily celebrated to bind the cultural differences that exists among the people of the world. The chief guest for the event, Dr. Kayalvizhi Balamurugan, Assistant Professor of Home Science, Bharathidasan Government College for Women, spoke of the significance of the mother language. Dr. V. Indira, Assistant Professor of Mathematics cum co-ordinator of IQAC delivered the vote of thanks. The event was witnessed by the students and the faculty members of the college at large.