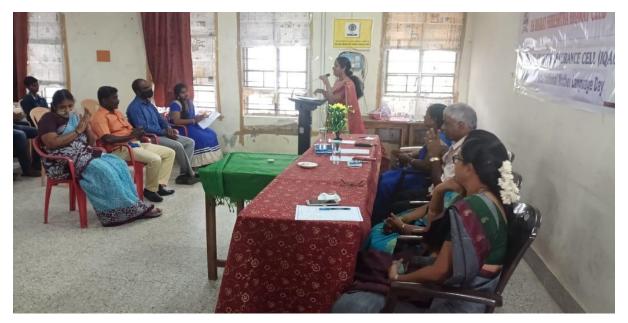

#### Report on the celebration of International Mother Language Day at 10:30 am on 20.02.2021, Saturday at 10:30 held at the college's auditorium

The Internal Quality Assurance Cell (IQAC) in association with Ek Bharat Shreshtha Bharat (EBSB) celebrated the International Mother Language Day on 20.02.2021 at 10:30 AM in the college auditorium. Dr. C. Vettrichelvi, Assistant Professor of Tamil cum the coordinator of EBSB welcomed the gathering. The presidential address was delivered by Dr. S. Babu, Principal, PKAC and emphasized on the importance of Mother Language and its historical background. Dr. G. Savundravalli, Assistant Professor of Tamil delivered the felicitation address and stated that the International Mother Language day is primarily celebrated to bind the cultural differences that exists among the people of the world. The chief guest for the event, Dr. Kayalvizhi Balamurugan, Assistant Professor of Home Science, Bharathidasan Government College for Women, spoke of the significance of the mother language. Dr. V. Indira, Assistant Professor of Mathematics cum co-ordinator of IQAC delivered the vote of thanks. The event was witnessed by the students and the faculty members of the college at large.